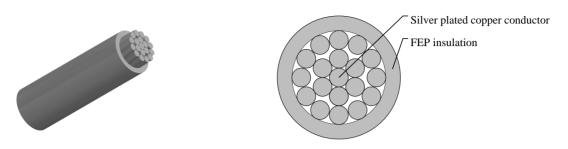

# CABLE CONSTRUCTION

Conductor: Stranded Silver Plated Copper (These wires also have tin-plated copper conductors for economy) Insulation: Extruded FEP Insulation Wall Thickness: 0.006"